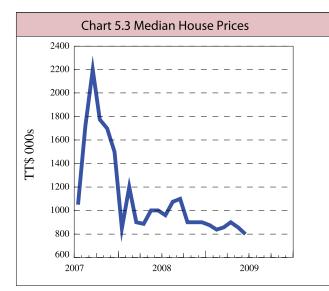

## Real Estate Market and Indicators of Construction Activity

- **Residential median house** prices fell to TT\$856,000 in June 2009, a decline of 14 per cent over the last year but remained virtually unchanged from March 2009.
- The retail price of ½ inch steel fell by 46.5 per cent on a year-on-year basis to June 2009 while that for ¼ inch steel declined by 39.5 per cent.
- New residential mortgage loans approved and disbursed for June 2009 declined by 18.6 per cent and 16.1 per cent, respectively compared with June 2008.

#### Real Estate Market and Indicators of Construction Activity

|                                                                   |                  |                 | Per o<br>Change     | cent<br>e From   |
|-------------------------------------------------------------------|------------------|-----------------|---------------------|------------------|
| 7. REAL ESTATE MARKET                                             | Latest<br>Period | Latest<br>Value | Previous<br>Quarter | Previous<br>Year |
| CONSTRUCTION MATERIAL PRICES (TT\$)                               |                  |                 |                     |                  |
| Cement (price/bag)                                                | Sep-09           | 48.3            | -3.6                | 0.1              |
| Gravel (price/12cu yrds)                                          | Sep-09           | 2,731.3         | 0.0                 | 7.5              |
| Plastering Sand (price/8cu yrds)<br>Concrete Blocks (price/block) | Sep-09           | 1,258.0         | -1.9                | 17.0             |
| 100mm (4′x8′x16′)..........                                       | Sep-09           | 6.2             | -0.6                | -5.6             |
| 150mm (6′x8′x16′)                                                 | Sep-09           | 7.4             | -1.5                | -19.3            |
| 1/4′                                                              | Sep-09           | 8.3             | -0.4                | -39.5            |
| 1/2′                                                              | Sep-09           | 30.9            | -0.7                | -46.5            |
| REAL ESTATE MORTGAGE LOANS (TT\$Mn)                               |                  |                 |                     |                  |
| Real Estate Mortgage Loans Approved                               | Sep-09           | 713.6           | 16.7                | -18.6            |
| Real Estate Mortgage Loans Disbursed                              | Sep-09           | 663.7           | 18.7                | -16.1            |
| Real Estate Mortgage Loans Outstanding                            | Sep-09           | 8,489.1         | 0.9                 | 9.3              |
| Median House Prices (TT\$000s)                                    | Jun-09           | 856.00          | -0.2                | -14.4            |