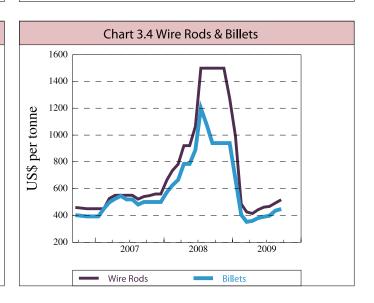

## Year-on-Year Per cent Changes

|                                        |                  |        | Pea    | ak**     | Commodities                     |  |
|----------------------------------------|------------------|--------|--------|----------|---------------------------------|--|
| 4. COMMODITIES                         | Latest<br>Period | Value* | Month  | Value    | Year-on-Year<br>Per cent Change |  |
| PRICES                                 |                  |        |        |          |                                 |  |
| Crude Oil (WTI)- US\$/bbl              | Sep-09           | 69.44  | Sep-08 | 120.92   | -33.3                           |  |
| Natural Gas (Henry Hub) - US\$/mmbtu   | Sep-09           | 2.99   | Sep-08 | 8.13     | -60.8                           |  |
| Ammonia - US\$/tonne                   | Sep-09           | 283.75 | Sep-08 | 889.50   | -68.0                           |  |
| Urea - US\$/tonne                      | Sep-09           | 258.25 | Sep-08 | 807.00   | -67.7                           |  |
| Methanol - US\$/tonne                  | Sep-09           | 229.00 | Sep-08 | 411.00   | -44.3                           |  |
| Billets - US\$/tonne                   | Sep-09           | 448.00 | Sep-08 | 940.00   | -52.3                           |  |
| Wire Rods - US\$/tonne .........       | Sep-09           | 517.00 | Sep-08 | 1,500.00 | -65.5                           |  |
| Gold - US\$/ounce ..............       | Sep-09           | 996.44 | Sep-09 | 1,020.50 | 20.8                            |  |
| Wheat - US\$/bushel                    | Sep-09           | 463.38 | Sep-08 | 867.24   | -36.2                           |  |
| Corn - US\$/bushel                     | Sep-09           | 325.07 | Sep-08 | 606.00   | -39.5                           |  |
| DOMESTIC PRODUCTION                    |                  |        |        |          |                                 |  |
| Crude Oil ('000s bbls)............     | Aug-09           | 26,528 |        |          | -6.0                            |  |
| Natural Gas (millions cu m)            | Aug-09           | 28,099 | —      | _        | 1.9                             |  |
| Liquefied Natural Gas ('000s cu m).... | Aug-09           | 22,428 |        | _        | 3.9                             |  |
| Ammonia ('000s tonnes)                 | Aug-09           | 3,337  |        | _        | -1.6                            |  |
| Urea ('000s tonnes)                    | Aug-09           | 435    |        | _        | 3.7                             |  |
| Methanol ('000s tonnes)                | Aug-09           | 3,966  | _      | _        | -0.2                            |  |