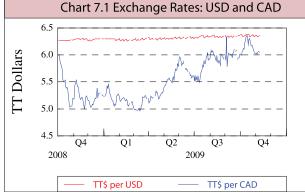

#### Balance of Payments & the Foreign Exchange Market

|                                                            |                            |                               | Per cent Change From |                      |                         |  |
|------------------------------------------------------------|----------------------------|-------------------------------|----------------------|----------------------|-------------------------|--|
| 9. BALANCE OF PAYMENTS                                     | Latest<br>Period           | Latest<br>Value               | Previous<br>Quarter  | Previous<br>6 months | Previous<br>Year        |  |
| US\$Mn<br>Current Account Surplus(+)/Deficit(-) .          | Jun-09                     | 2,221.4                       |                      |                      | -38.6                   |  |
| of which: Exports                                          | Jun-09                     | 5,770.8                       |                      |                      | -31.8<br>-31.1          |  |
| Imports                                                    | Jun-09<br>Jun-09<br>Jun-09 | 3,332.2<br>-2,727.5<br>-578.1 | -                    |                      | -31.1<br>75.1<br>-128.1 |  |
| Net Official Reserves                                      | Sep-09                     | 8,323.7                       | -2.4                 | -8.3                 | -10.0                   |  |
| COMPETITIVENESS INDICATORS<br>Real Effective Exchange Rate | Sep-09                     | 133.4                         | 1.6                  | 0.9                  | 4.8                     |  |
| Unit Labour Cost                                           | Mar-09<br>Jun-09           | 27.0<br>94.6                  | 7.6<br>-5.8          | 4.7<br>-13.5         | -8.5<br>-13.4           |  |
|                                                            |                            |                               |                      |                      |                         |  |

Source: Central Bank of Trinidad and Tobago; For the REER and the ULC, +ve changes reflect a loss of competitiveness whereas for the TOT they represent a gain in competitiveness.

|                                         |                  |                 | Per cent Change From |                      |                  |  |
|-----------------------------------------|------------------|-----------------|----------------------|----------------------|------------------|--|
| 10. FOREIGN EXCHANGE MARKET             | Latest<br>Period | Latest<br>Value | Previous<br>Month    | Previous<br>6 months | Previous<br>Year |  |
| USD Buying Rate                         | 30/Sep/09        | 6.3132          | 0.44                 | 0.98                 | 1.41             |  |
| USD Selling Rate                        | 30/Sep/09        | 6.3716          | 0.56                 | 1.05                 | 1.49             |  |
| CAD Buying Rate                         | 30/Sep/09        | 5.7916          | 2.75                 | 14.00                | 18.14            |  |
| CAD Selling Rate                        | 30/Sep/09        | 6.0183          | 1.67                 | 12.93                | 19.22            |  |
| GBP Buying Rate                         | 30/Sep/09        | 9.9142          | -1.28                | 8.47                 | 1.76             |  |
| GBP Selling Rate                        | 30/Sep/09        | 10.3604         | -0.97                | 7.29                 | 2.95             |  |
| Euro Buying Rate                        | 30/Sep/09        | 9.1762          | 6.40                 | 12.50                | 17.87            |  |
| Euro Selling Rate                       | 30/Sep/09        | 9.4279          | 2.18                 | 10.04                | 17.11            |  |
| Commercial Banks': (year-to-date)       |                  |                 |                      |                      |                  |  |
| Purchases of Foreign Currency (US\$Mn)  | 30/Sep/09        | 2,521.9         | _                    | _                    | -39.7            |  |
| Sale of Foreign Currency (US\$Mn)       | 30/Sep/09        | 3,813.1         | _                    | _                    | -14.6            |  |
| Net Purchase from Central Bank (US\$Mn) | 30/Sep/09        | 1,289.2         | _                    | _                    | 128.1            |  |
|                                         | CAD              | Char            |                      |                      |                  |  |