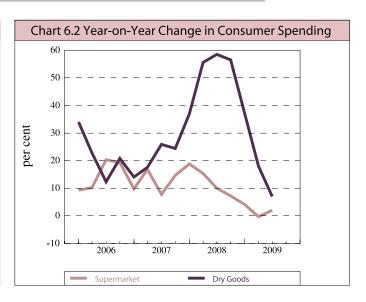

## **Retail Sales**

- **Retail Sales** declined by 11.7 per cent in the quarter ending June 2009 compared with the corresponding period in 2008.
- The major declines in **retail spending** were in the areas of Motor Vehicle and Parts, Household Appliances and Furnishings and Construction Materials and Hardware.
- On a year-on-year basis to September 2009, new motor vehicle sales fell by 27.3 per cent with sales of private passenger vehicles and commercial vehicles falling by 25.6 per cent and 29.9 percent, respectively.
- The value of outstanding **credit card loans** at the end of August 2009 was TT\$1,719 million, an increase of 11.1 per cent over the value in August 2008.

Source: Central Statistical Office and Central Bank of Trinidad and Tobago.

Chart 5.4 Commercial Bank Mortgage Loans Outstanding

**Retail Sales** 

|                                      |                  |                 | Per cent Change From |                      |                  |  |
|--------------------------------------|------------------|-----------------|----------------------|----------------------|------------------|--|
| 8. RETAIL SALES                      | Latest<br>Period | Latest<br>Value | Previous<br>3 months | Previous<br>6 months | Previous<br>Year |  |
| INDEX OF RETAIL SALES (2000 = 100)   |                  |                 |                      |                      |                  |  |
| All Sections                         | Jun-09           | 202.5           | 1.9                  | -28.0                | -11.7            |  |
| Dry Goods                            | Jun-09           | 458.3           | 4.3                  | -26.1                | 7.0              |  |
| Supermarket and Groceries            | Jun-09           | 212.4           | 5.2                  | -15.9                | 2.1              |  |
| Construction Materials and Hardware  | Jun-09           | 195.8           | -1.8                 | -20.7                | -17.9            |  |
| Household Appliances and Furnishings | Jun-09           | 117.4           | 6.0                  | -67.8                | -21.9            |  |
| Textile and Wearing Apparel          | Jun-09           | 66.7            | 28.3                 | -13.4                | 7.8              |  |
| Motor Vehicle and Parts              | Jun-09           | 211.2           | 4.2                  | -37.2                | -33.2            |  |
| Petrol Filling Stations              | Jun-09           | 144.8           | -11.9                | -18.3                | -16.4            |  |
| Other Retail Activities              | Jun-09           | 164.6           | -3.7                 | -15.2                | -6.8             |  |
| MOTOR VEHICLE SALES                  |                  |                 |                      |                      |                  |  |
| New Motor Vehicle Sales              | Sep-09           | 1,123           | 1.6                  | 40.6                 | -27.3            |  |
| Passenger Cars                       | Sep-09           | 706             | 22.6                 | 59.7                 | -25.6            |  |
| Commercial Vehicles                  | Sep-09           | 417             | -21.2                | 16.8                 | -29.9            |  |
| CREDIT CARD LOANS                    |                  |                 |                      |                      |                  |  |
| Value Outstanding (TT\$Mn)           | Aug-09           | 1,719           | 0.9                  | 5.1                  | 11.1             |  |
| Number of Accounts                   | Jun-09           | 253,537         | 1.5                  | 2.6                  | 11.6             |  |