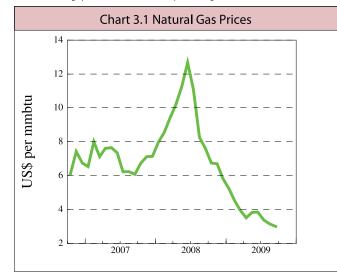

## Prices

- The average price of **crude petroleum** for September 2009 was US\$69.4, which represents a 33.3 per cent decline from a year earlier when the average price was US\$120.9.
- The average price of natural gas during September 2009 was US\$2.99 per mmbtu (Henry Hub), a decline of 60 per cent from September 2008.

## Year-on-Year Per cent Changes

|                                        |                  |        | Pea    | ak**     | Commodities                     |  |
|----------------------------------------|------------------|--------|--------|----------|---------------------------------|--|
| 4. COMMODITIES                         | Latest<br>Period | Value* | Month  | Value    | Year-on-Year<br>Per cent Change |  |
| PRICES                                 |                  |        |        |          |                                 |  |
| Crude Oil (WTI)- US\$/bbl              | Sep-09           | 69.44  | Sep-08 | 120.92   | -33.3                           |  |
| Natural Gas (Henry Hub) - US\$/mmbtu   | Sep-09           | 2.99   | Sep-08 | 8.13     | -60.8                           |  |
| Ammonia - US\$/tonne                   | Sep-09           | 283.75 | Sep-08 | 889.50   | -68.0                           |  |
| Urea - US\$/tonne                      | Sep-09           | 258.25 | Sep-08 | 807.00   | -67.7                           |  |
| Methanol - US\$/tonne                  | Sep-09           | 229.00 | Sep-08 | 411.00   | -44.3                           |  |
| Billets - US\$/tonne                   | Sep-09           | 448.00 | Sep-08 | 940.00   | -52.3                           |  |
| Wire Rods - US\$/tonne .........       | Sep-09           | 517.00 | Sep-08 | 1,500.00 | -65.5                           |  |
| Gold - US\$/ounce ..............       | Sep-09           | 996.44 | Sep-09 | 1,020.50 | 20.8                            |  |
| Wheat - US\$/bushel                    | Sep-09           | 463.38 | Sep-08 | 867.24   | -36.2                           |  |
| Corn - US\$/bushel                     | Sep-09           | 325.07 | Sep-08 | 606.00   | -39.5                           |  |
| DOMESTIC PRODUCTION                    |                  |        |        |          |                                 |  |
| Crude Oil ('000s bbls)............     | Aug-09           | 26,528 |        |          | -6.0                            |  |
| Natural Gas (millions cu m)            | Aug-09           | 28,099 | —      | _        | 1.9                             |  |
| Liquefied Natural Gas ('000s cu m).... | Aug-09           | 22,428 |        | _        | 3.9                             |  |
| Ammonia ('000s tonnes)                 | Aug-09           | 3,337  |        | _        | -1.6                            |  |
| Urea ('000s tonnes)                    | Aug-09           | 435    |        | _        | 3.7                             |  |
| Methanol ('000s tonnes)                | Aug-09           | 3,966  | _      | _        | -0.2                            |  |