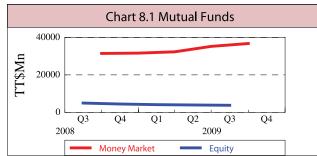

## Capital Market & Payment Systems

|                                                             |                                                                                                                 |                                                                                                                  | Per cent Change From                                                            |                                                                                |                                                                                        |  |
|-------------------------------------------------------------|-----------------------------------------------------------------------------------------------------------------|------------------------------------------------------------------------------------------------------------------|---------------------------------------------------------------------------------|--------------------------------------------------------------------------------|----------------------------------------------------------------------------------------|--|
| 11. MUTUAL FUNDS<br>Aggregate Fund Values (TT\$Mn)          | Latest<br>Period                                                                                                | Latest<br>Value                                                                                                  | Previous<br>Quarter                                                             | Previous<br>6 months                                                           | Previous<br>Year                                                                       |  |
| Money Market Funds                                          | Sep-09<br>Sep-09                                                                                                | 36,754.7<br>3,685.4                                                                                              | 9.1<br>-3.4                                                                     | 14.2<br>-7.7                                                                   | 17.2<br>-25.4                                                                          |  |
| TT\$ Funds                                                  | Sep-09<br>Sep-09                                                                                                | 30,239.2<br>10,529.7                                                                                             | 6.3<br>12.1                                                                     | 8.7<br>21.6                                                                    | 10.0<br>15.3                                                                           |  |
| Aggregate Fund Value                                        | Sep-09                                                                                                          | 40,768.9                                                                                                         | 7.7                                                                             | 11.8                                                                           | 11.3                                                                                   |  |
| Source: Central Bank of Trinidad and Tobago.                |                                                                                                                 |                                                                                                                  |                                                                                 | nt Change I                                                                    |                                                                                        |  |
| 12. STOCK INDICES                                           | Latest<br>Period                                                                                                | Latest<br>Value                                                                                                  | Previous<br>Month                                                               | Previous<br>3 months                                                           | Previous<br>Year                                                                       |  |
| T&T Composite Index                                         | Oct-09<br>Oct-09<br>Oct-09<br>Oct-09<br>Oct-09<br>30/Oct/09<br>30/Oct/09<br>30/Oct/09<br>30/Oct/09<br>30/Oct/09 | 787.7<br>1,113.0<br>586.8<br>1,947.9<br>1,086.2<br>456.8<br>2,045.1<br>9,712.7<br>1,036.2<br>5,044.6<br>10,034.7 | 0.0<br>0.7<br>-2.2<br>-0.7<br>4.1<br>-11.4<br>-0.6<br>2.1<br>0.6<br>-0.1<br>0.6 | 0.2<br>1.2<br>-2.3<br>-2.2<br>9.1<br>-11.0<br>3.6<br>4.9<br>3.9<br>7.5<br>-3.4 | -14.5<br>-10.4<br>-12.3<br>-18.7<br>2.5<br>-40.7<br>20.4<br>5.8<br>8.6<br>17.5<br>11.1 |  |
| Point of Sale Transactions - Millions<br>Debit Card: Volume | Dec-08<br>Dec-08<br>Dec-08<br>Dec-08<br>Dec-08<br>Dec-08<br>Dec-08<br>Dec-08                                    | 3.3<br>691.8<br>1.5<br>892.6<br>2.7<br>1,618.6<br>0.1<br>116.9                                                   | 39.1<br>2.7<br>32.6<br>29.8<br>10.7<br>22.6<br>-1.7<br>2.6                      | 41.1<br>3.8<br>20.3<br>19.2<br>7.4<br>20.5<br>2.0<br>15.4                      |                                                                                        |  |