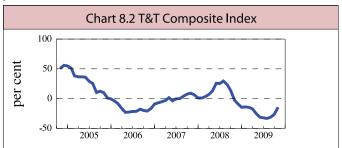

## **Equity Markets**

- The Trinidad and Tobago **Composite Index** declined by 26.1 per cent in the twelve months to September 2009.
- Over the period October 2008 to October 2009, the major international stock price indices recovered some of their value. The NASDAQ and the FTSE gained 20.4 per cent and 17.5 per cent respectively. In Japan, the NIKKEI gained 11.6 per cent.

## Capital Market & Payment Systems

|                                                             |                                                                                                                 |                                                                                                                  | Per cent Change From                                                            |                                                                                |                                                                                        |  |
|-------------------------------------------------------------|-----------------------------------------------------------------------------------------------------------------|------------------------------------------------------------------------------------------------------------------|---------------------------------------------------------------------------------|--------------------------------------------------------------------------------|----------------------------------------------------------------------------------------|--|
| 11. MUTUAL FUNDS<br>Aggregate Fund Values (TT\$Mn)          | Latest<br>Period                                                                                                | Latest<br>Value                                                                                                  | Previous<br>Quarter                                                             | Previous<br>6 months                                                           | Previous<br>Year                                                                       |  |
| Money Market Funds                                          | Sep-09<br>Sep-09                                                                                                | 36,754.7<br>3,685.4                                                                                              | 9.1<br>-3.4                                                                     | 14.2<br>-7.7                                                                   | 17.2<br>-25.4                                                                          |  |
| TT\$ Funds                                                  | Sep-09<br>Sep-09                                                                                                | 30,239.2<br>10,529.7                                                                                             | 6.3<br>12.1                                                                     | 8.7<br>21.6                                                                    | 10.0<br>15.3                                                                           |  |
| Aggregate Fund Value                                        | Sep-09                                                                                                          | 40,768.9                                                                                                         | 7.7                                                                             | 11.8                                                                           | 11.3                                                                                   |  |
| Source: Central Bank of Trinidad and Tobago.                |                                                                                                                 |                                                                                                                  |                                                                                 | nt Change I                                                                    |                                                                                        |  |
| 12. STOCK INDICES                                           | Latest<br>Period                                                                                                | Latest<br>Value                                                                                                  | Previous<br>Month                                                               | Previous<br>3 months                                                           | Previous<br>Year                                                                       |  |
| T&T Composite Index                                         | Oct-09<br>Oct-09<br>Oct-09<br>Oct-09<br>Oct-09<br>30/Oct/09<br>30/Oct/09<br>30/Oct/09<br>30/Oct/09<br>30/Oct/09 | 787.7<br>1,113.0<br>586.8<br>1,947.9<br>1,086.2<br>456.8<br>2,045.1<br>9,712.7<br>1,036.2<br>5,044.6<br>10,034.7 | 0.0<br>0.7<br>-2.2<br>-0.7<br>4.1<br>-11.4<br>-0.6<br>2.1<br>0.6<br>-0.1<br>0.6 | 0.2<br>1.2<br>-2.3<br>-2.2<br>9.1<br>-11.0<br>3.6<br>4.9<br>3.9<br>7.5<br>-3.4 | -14.5<br>-10.4<br>-12.3<br>-18.7<br>2.5<br>-40.7<br>20.4<br>5.8<br>8.6<br>17.5<br>11.1 |  |
| Point of Sale Transactions - Millions<br>Debit Card: Volume | Dec-08<br>Dec-08<br>Dec-08<br>Dec-08<br>Dec-08<br>Dec-08<br>Dec-08<br>Dec-08                                    | 3.3<br>691.8<br>1.5<br>892.6<br>2.7<br>1,618.6<br>0.1<br>116.9                                                   | 39.1<br>2.7<br>32.6<br>29.8<br>10.7<br>22.6<br>-1.7<br>2.6                      | 41.1<br>3.8<br>20.3<br>19.2<br>7.4<br>20.5<br>2.0<br>15.4                      |                                                                                        |  |