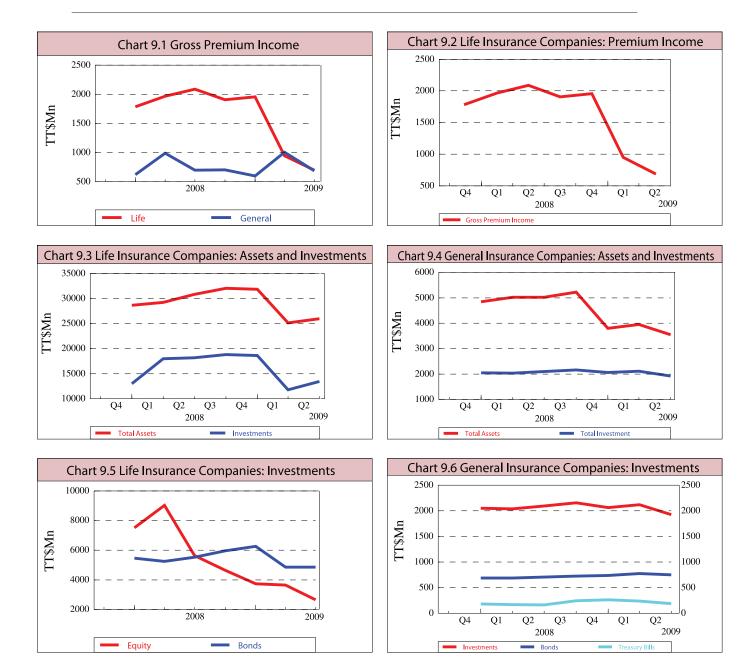

#### Insurance Industry

|                  |                                                                    |                                                                                                                                                                                                                         |                                                                                                                                                                        | Per cent Change From                                                                                                                                                                                                                                                                                                                                                                                                                                                  |  |  |  |
|------------------|--------------------------------------------------------------------|-------------------------------------------------------------------------------------------------------------------------------------------------------------------------------------------------------------------------|------------------------------------------------------------------------------------------------------------------------------------------------------------------------|-----------------------------------------------------------------------------------------------------------------------------------------------------------------------------------------------------------------------------------------------------------------------------------------------------------------------------------------------------------------------------------------------------------------------------------------------------------------------|--|--|--|
| Latest<br>Period | Latest<br>Value                                                    | Previous<br>Quarter                                                                                                                                                                                                     | Previous<br>6 months                                                                                                                                                   | Previous<br>Year                                                                                                                                                                                                                                                                                                                                                                                                                                                      |  |  |  |
|                  |                                                                    |                                                                                                                                                                                                                         |                                                                                                                                                                        |                                                                                                                                                                                                                                                                                                                                                                                                                                                                       |  |  |  |
| Jun-09           | 13,699.4                                                           | -45.4                                                                                                                                                                                                                   | -46.5                                                                                                                                                                  | -43.7                                                                                                                                                                                                                                                                                                                                                                                                                                                                 |  |  |  |
| Jun-09           | 5,064.8                                                            | -8.8                                                                                                                                                                                                                    | -15.2                                                                                                                                                                  | -12.3                                                                                                                                                                                                                                                                                                                                                                                                                                                                 |  |  |  |
| Jun-09           | 8,634.6                                                            | -55.8                                                                                                                                                                                                                   | -56.0                                                                                                                                                                  | -53.4                                                                                                                                                                                                                                                                                                                                                                                                                                                                 |  |  |  |
|                  |                                                                    |                                                                                                                                                                                                                         |                                                                                                                                                                        |                                                                                                                                                                                                                                                                                                                                                                                                                                                                       |  |  |  |
| Jun-09           | 1,595.1                                                            | -7.4                                                                                                                                                                                                                    | -7.4                                                                                                                                                                   | -2.7                                                                                                                                                                                                                                                                                                                                                                                                                                                                  |  |  |  |
| Jun-09           | 992.6                                                              | -9.3                                                                                                                                                                                                                    | -8.1                                                                                                                                                                   | -4.2                                                                                                                                                                                                                                                                                                                                                                                                                                                                  |  |  |  |
| Jun-09           | 205.9                                                              | 1.8                                                                                                                                                                                                                     | -10.3                                                                                                                                                                  | -10.4                                                                                                                                                                                                                                                                                                                                                                                                                                                                 |  |  |  |
| Jun-09           | 396.5                                                              | -7.0                                                                                                                                                                                                                    | -4.0                                                                                                                                                                   | 6.0                                                                                                                                                                                                                                                                                                                                                                                                                                                                   |  |  |  |
|                  | Period<br>Jun-09<br>Jun-09<br>Jun-09<br>Jun-09<br>Jun-09<br>Jun-09 | Period         Value           Jun-09         13,699.4           Jun-09         5,064.8           Jun-09         8,634.6           Jun-09         1,595.1           Jun-09         992.6           Jun-09         205.9 | Latest Latest Previous Quarter<br>Jun-09 13,699.4 -45.4<br>Jun-09 5,064.8 -8.8<br>Jun-09 8,634.6 -55.8<br>Jun-09 1,595.1 -7.4<br>Jun-09 992.6 -9.3<br>Jun-09 205.9 1.8 | Latest<br>Period         Latest<br>Value         Previous<br>Quarter         Previous<br>6 months           Jun-09         13,699.4         -45.4         -46.5           Jun-09         5,064.8         -8.8         -15.2           Jun-09         8,634.6         -55.8         -56.0           Jun-09         1,595.1         -7.4         -7.4           Jun-09         992.6         -9.3         -8.1           Jun-09         205.9         1.8         -10.3 |  |  |  |