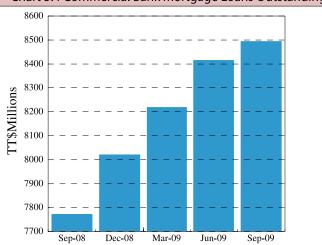

## **Monetary Aggregates**

• **Commercial bank credit** to the private sector grew by 1.9 per cent on a year-on-year basis to August 2009.

- **Consumer credit** contracted by 1.3 per cent in the twelve months to August 2009.
- Credit to business and real estate mortgage lending grew by 5.4 per cent and 10.9 per cent, respectively in the twelve months to August 2009.

## Monetary & Banking Aggregates

|                                              |                            |                        | Value as at                  |                              |                         |  |
|----------------------------------------------|----------------------------|------------------------|------------------------------|------------------------------|-------------------------|--|
| 5. INTEREST RATES (%)                        | Latest<br><u>Perio</u> d   | Latest<br><u>Value</u> | Previous<br><u>Mont</u> h    | Previous<br>3 <u>Mont</u> hs | Previous<br><u>Year</u> |  |
| Repo Rate                                    | Sep-09<br>Sep-09<br>Sep-09 | 6.25<br>4.00<br>1.85   | 6.75<br>4.00<br>2.33         | 7.50<br>5.50<br>2.56         | 8.75<br>6.50<br>7.05    |  |
| Basic Prime Lending Rate                     | Sep-09<br>Sep-09           | 11.25<br>1.75          | 11.75<br>2.17                | 12.50<br>2.37                | 12.75<br>5.70           |  |
|                                              |                            |                        | Per ce                       | nt Change l                  | From                    |  |
| 6. MONETARY & BANKING AGGREGATES<br>(TT\$Mn) | Latest<br><u>Perio</u> d   | Latest<br><u>Value</u> | Previous<br>3 <u>Mont</u> hs | Previous<br>6 <u>Mont</u> hs | Previous<br><u>Year</u> |  |
| Currency in Active Circulation               | Aug-09                     | 3,627.7                | 0.7                          | 2.1                          | 9.2                     |  |
| Demand Deposits                              | Aug-09                     | 13,913.7               | 9.7                          | 17.5                         | 29.2                    |  |
| Savings Deposits                             | Aug-09                     | 15,250.4               | 3.7                          | 6.3                          | 10.0                    |  |
| Time Deposits                                | Aug-09                     | 12,288.0               | -8.2                         | -7.4                         | 15.0                    |  |
| Commercial Banks.                            | Aug-09                     | 19,169.4               | 5.3                          | 14.6                         | 35.6                    |  |
| NFIs                                         | Aug-09                     | 170.0                  | 2.6                          | 34.3                         | -95.1                   |  |
| Monetary Base                                | Aug-09                     | 15,021.2               | 0.8                          | 0.7                          | 27.1                    |  |
| M1-A                                         | Aug-09                     | 17,541.4               | 7.7                          | 13.9                         | 24.5                    |  |
| M2                                           | Aug-09                     | 45,079.8               | 1.6                          | 4.8                          | 16.7                    |  |
| M2*                                          | Aug-09                     | 64,249.1               | 2.7                          | 7.5                          | 21.7                    |  |
| M3                                           | Aug-09                     | 45,923.6               | 1.7                          | 4.7                          | 8.6                     |  |
| M3*                                          | Aug-09                     | 65,263.0               | 2.7                          | 7.5                          | 8.9                     |  |
| Commercial Banks:                            |                            |                        |                              |                              |                         |  |
| Credit to Private Sector                     | Aug-09                     | 39,592.0               | -0.3                         | -1.9                         | 1.9                     |  |
| Business Loans                               | Aug-09                     | 17,770.6               | -1.1                         | -2.7                         | 5.4                     |  |
| Consumer Loans                               | Aug-09                     | 12,191.1               | -0.8                         | -3.7                         | -1.4                    |  |
| Real Estate Mortgage Loans                   | Aug-09                     | 8,451.4                | 2.4                          | 3.1                          | 11.0                    |  |

#### Real Estate Market and Indicators of Construction Activity

|                                                                   |                  |                 | Per o<br>Change     | cent<br>e From   |
|-------------------------------------------------------------------|------------------|-----------------|---------------------|------------------|
| 7. REAL ESTATE MARKET                                             | Latest<br>Period | Latest<br>Value | Previous<br>Quarter | Previous<br>Year |
| CONSTRUCTION MATERIAL PRICES (TT\$)                               |                  |                 |                     |                  |
| Cement (price/bag)                                                | Sep-09           | 48.3            | -3.6                | 0.1              |
| Gravel (price/12cu yrds)                                          | Sep-09           | 2,731.3         | 0.0                 | 7.5              |
| Plastering Sand (price/8cu yrds)<br>Concrete Blocks (price/block) | Sep-09           | 1,258.0         | -1.9                | 17.0             |
| 100mm (4′x8′x16′)..........                                       | Sep-09           | 6.2             | -0.6                | -5.6             |
| 150mm (6′x8′x16′)                                                 | Sep-09           | 7.4             | -1.5                | -19.3            |
| 1/4′                                                              | Sep-09           | 8.3             | -0.4                | -39.5            |
| 1/2′                                                              | Sep-09           | 30.9            | -0.7                | -46.5            |
| REAL ESTATE MORTGAGE LOANS (TT\$Mn)                               |                  |                 |                     |                  |
| Real Estate Mortgage Loans Approved                               | Sep-09           | 713.6           | 16.7                | -18.6            |
| Real Estate Mortgage Loans Disbursed                              | Sep-09           | 663.7           | 18.7                | -16.1            |
| Real Estate Mortgage Loans Outstanding                            | Sep-09           | 8,489.1         | 0.9                 | 9.3              |
| Median House Prices (TT\$000s)                                    | Jun-09           | 856.00          | -0.2                | -14.4            |