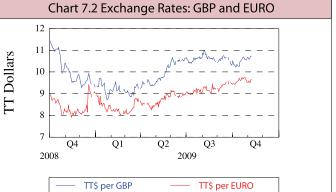

Source: Central Bank of Trinidad and Tobago; For the REER and the ULC, +ve changes reflect a loss of competitiveness whereas for the TOT they represent a gain in competitiveness.

|                                         |                  |                 | Per cent Change From |                      |                  |  |
|-----------------------------------------|------------------|-----------------|----------------------|----------------------|------------------|--|
| 10. FOREIGN EXCHANGE MARKET             | Latest<br>Period | Latest<br>Value | Previous<br>Month    | Previous<br>6 months | Previous<br>Year |  |
| USD Buying Rate                         | 30/Sep/09        | 6.3132          | 0.44                 | 0.98                 | 1.41             |  |
| USD Selling Rate                        | 30/Sep/09        | 6.3716          | 0.56                 | 1.05                 | 1.49             |  |
| CAD Buying Rate                         | 30/Sep/09        | 5.7916          | 2.75                 | 14.00                | 18.14            |  |
| CAD Selling Rate                        | 30/Sep/09        | 6.0183          | 1.67                 | 12.93                | 19.22            |  |
| GBP Buying Rate                         | 30/Sep/09        | 9.9142          | -1.28                | 8.47                 | 1.76             |  |
| GBP Selling Rate                        | 30/Sep/09        | 10.3604         | -0.97                | 7.29                 | 2.95             |  |
| Euro Buying Rate                        | 30/Sep/09        | 9.1762          | 6.40                 | 12.50                | 17.87            |  |
| Euro Selling Rate                       | 30/Sep/09        | 9.4279          | 2.18                 | 10.04                | 17.11            |  |
| Commercial Banks': (year-to-date)       |                  |                 |                      |                      |                  |  |
| Purchases of Foreign Currency (US\$Mn)  | 30/Sep/09        | 2,521.9         | _                    | _                    | -39.7            |  |
| Sale of Foreign Currency (US\$Mn)       | 30/Sep/09        | 3,813.1         | _                    | _                    | -14.6            |  |
| Net Purchase from Central Bank (US\$Mn) | 30/Sep/09        | 1,289.2         | _                    | _                    | 128.1            |  |
|                                         | CAD              | Char            |                      |                      |                  |  |