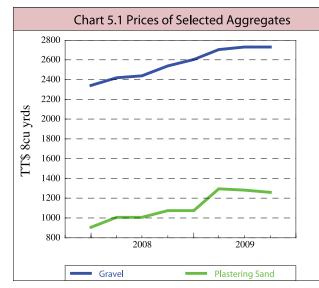

#### Real Estate Market and Indicators of Construction Activity

|                                                                   |                  |                 | Per o<br>Change     | cent<br>e From   |
|-------------------------------------------------------------------|------------------|-----------------|---------------------|------------------|
| 7. REAL ESTATE MARKET                                             | Latest<br>Period | Latest<br>Value | Previous<br>Quarter | Previous<br>Year |
| CONSTRUCTION MATERIAL PRICES (TT\$)                               |                  |                 |                     |                  |
| Cement (price/bag)                                                | Sep-09           | 48.3            | -3.6                | 0.1              |
| Gravel (price/12cu yrds)                                          | Sep-09           | 2,731.3         | 0.0                 | 7.5              |
| Plastering Sand (price/8cu yrds)<br>Concrete Blocks (price/block) | Sep-09           | 1,258.0         | -1.9                | 17.0             |
| 100mm (4′x8′x16′)..........                                       | Sep-09           | 6.2             | -0.6                | -5.6             |
| 150mm (6′x8′x16′)                                                 | Sep-09           | 7.4             | -1.5                | -19.3            |
| 1/4′                                                              | Sep-09           | 8.3             | -0.4                | -39.5            |
| 1/2′                                                              | Sep-09           | 30.9            | -0.7                | -46.5            |
| REAL ESTATE MORTGAGE LOANS (TT\$Mn)                               |                  |                 |                     |                  |
| Real Estate Mortgage Loans Approved                               | Sep-09           | 713.6           | 16.7                | -18.6            |
| Real Estate Mortgage Loans Disbursed                              | Sep-09           | 663.7           | 18.7                | -16.1            |
| Real Estate Mortgage Loans Outstanding                            | Sep-09           | 8,489.1         | 0.9                 | 9.3              |
| Median House Prices (TT\$000s)                                    | Jun-09           | 856.00          | -0.2                | -14.4            |