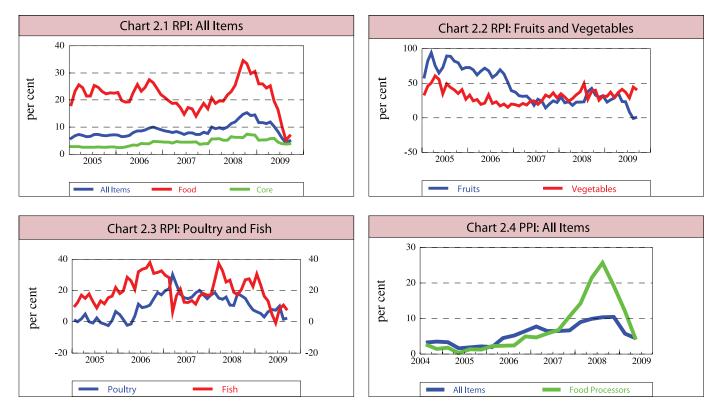

## **Domestic Prices**

- On a year-on-year basis to September 2009, headline inflation measured 4.9 per cent.
- **Food prices** increased by 6.8 per cent in the twelve months to September 2009.
- **Core Inflation** (which excludes food prices) measured 3.9 per cent on a year-on-year basis to September 2009.

• Producer prices rose 4.4 per cent in the twelve months to **June 2009**.

NA - Not Available.

<sup>r</sup> Revised.

<sup>p</sup> Provisional.

|                                           |                  |                 |                   |                      | Pr               |
|-------------------------------------------|------------------|-----------------|-------------------|----------------------|------------------|
|                                           |                  |                 |                   | nt Change Fr         |                  |
| 2. INDEX OF RETAIL PRICES<br>(2003 = 100) | Latest<br>Period | Latest<br>Value | Previous<br>Month | Previous<br>3 months | Previous<br>Year |
| All Items (Headline)                      | Sep-09           | 161.6           | 2.1               | 2.5                  | 4.9              |
| Food                                      | Sep-09           | 323.5           | 6.0               | 5.9                  | 6.8              |
| Bread & Cereals                           | Sep-09           | 192.6           | -0.9              | -2.0                 | -7.1             |
| Vegetables                                | Sep <b>-</b> 09  | 954.8           | 6.0               | 5.2                  | 0.8              |
| Meat                                      | Sep-09           | 184.7           | 1.5               | 1.5                  | 2.5              |
| Milk, Cheese & Eggs                       | Sep-09           | 162.4           | -2.3              | -5.9                 | -9.2             |
| Fruits                                    | Sep-09           | 546.9           | 9.9               | 10.8                 | 40.2             |
| Core                                      | Sep-09           | 126.1           | -0.0              | 0.7                  | 3.9              |
| Transport                                 | Sep-09           | 125.6           | 0.0               | 0.0                  | 6.6              |
| Housing                                   | Sep-09           | 125.0           | 0.0               | -0.6                 | 2.7              |
| Health                                    | Sep-09           | 141.4           | -0.1              | 0.1                  | 5.2              |
| Education                                 | Sep-09           | 166.4           | 0.0               | 0.0                  | 6.8              |
| Hotels, Cafes & Restaurants               | Sep-09           | 172.2           | 0.0               | 0.8                  | 8.2              |
|                                           |                  |                 | Per c             | ent Change F         | rom              |
| 3. INDEX OF PRODUCER PRICES               | Latest           | Latest          | Previous          | Previous             | Previous         |
| (1978 = 100)                              | Period           | Value           | Quarter           | 6 months             | Year             |
| All Industry Index                        | Jun-09           | 497.9           | 0.8               | 0.6                  | 4.4              |
| Food processors                           | Jun-09           | 626.7           | -0.2              | -1.9                 | 4.1              |
| Meat,Poultry & Fish Processors            | Jun-09           | 404.0           | -2.5              | -1.4                 | -0.2             |
| Flour Mills                               | Jun-09           | 1,214.6         | 0.0               | -9.2                 | 9.4              |
| Textile, Garments & Footware              | Jun-09           | 298.4           | 0.0               | 0.0                  | 0.0              |
| Nood Products                             | Jun-09           | 333.4           | 0.0               | 0.1                  | 1.2              |
| Printing, Publishing & Paper Convertors   | Jun-09           | 345.2           | 1.1               | 1.4                  | 2.4              |
| Chemical & Non Metallic Products          | Jun-09           | 586.5           | -0.9              | -0.2                 | 3.3              |
| Cement                                    | Jun-09           | 1,817.1         | 0.0               | 0.0                  | 11.2             |
| Bricks, Blocks & Tiles                    | Jun-09           | 594.5           | -5.4              | -7.3                 | -6.5             |
| Assembly Type & Related Products          | Jun-09           | 336.7           | -0.7              | -0.8                 | -0.4             |