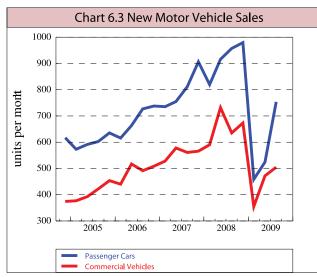

## **Retail Sales**

- **Retail Sales** declined by 11.7 per cent in the quarter ending June 2009 compared with the corresponding period in 2008.
- The major declines in **retail spending** were in the areas of Motor Vehicle and Parts, Household Appliances and Furnishings and Construction Materials and Hardware.
- On a year-on-year basis to September 2009, new motor vehicle sales fell by 27.3 per cent with sales of private passenger vehicles and commercial vehicles falling by 25.6 per cent and 29.9 percent, respectively.
- The value of outstanding **credit card loans** at the end of August 2009 was TT\$1,719 million, an increase of 11.1 per cent over the value in August 2008.

Source: Central Statistical Office and Central Bank of Trinidad and Tobago.

Chart 5.4 Commercial Bank Mortgage Loans Outstanding

**Retail Sales** 

|                                      |                  |                 | Per cent Change From |                      |                  |  |
|--------------------------------------|------------------|-----------------|----------------------|----------------------|------------------|--|
| 8. RETAIL SALES                      | Latest<br>Period | Latest<br>Value | Previous<br>3 months | Previous<br>6 months | Previous<br>Year |  |
| INDEX OF RETAIL SALES (2000 = 100)   |                  |                 |                      |                      |                  |  |
| All Sections                         | Jun-09           | 202.5           | 1.9                  | -28.0                | -11.7            |  |
| Dry Goods                            | Jun-09           | 458.3           | 4.3                  | -26.1                | 7.0              |  |
| Supermarket and Groceries            | Jun-09           | 212.4           | 5.2                  | -15.9                | 2.1              |  |
| Construction Materials and Hardware  | Jun-09           | 195.8           | -1.8                 | -20.7                | -17.9            |  |
| Household Appliances and Furnishings | Jun-09           | 117.4           | 6.0                  | -67.8                | -21.9            |  |
| Textile and Wearing Apparel          | Jun-09           | 66.7            | 28.3                 | -13.4                | 7.8              |  |
| Motor Vehicle and Parts              | Jun-09           | 211.2           | 4.2                  | -37.2                | -33.2            |  |
| Petrol Filling Stations              | Jun-09           | 144.8           | -11.9                | -18.3                | -16.4            |  |
| Other Retail Activities              | Jun-09           | 164.6           | -3.7                 | -15.2                | -6.8             |  |
| MOTOR VEHICLE SALES                  |                  |                 |                      |                      |                  |  |
| New Motor Vehicle Sales              | Sep-09           | 1,123           | 1.6                  | 40.6                 | -27.3            |  |
| Passenger Cars                       | Sep-09           | 706             | 22.6                 | 59.7                 | -25.6            |  |
| Commercial Vehicles                  | Sep-09           | 417             | -21.2                | 16.8                 | -29.9            |  |
| CREDIT CARD LOANS                    |                  |                 |                      |                      |                  |  |
| Value Outstanding (TT\$Mn)           | Aug-09           | 1,719           | 0.9                  | 5.1                  | 11.1             |  |
| Number of Accounts                   | Jun-09           | 253,537         | 1.5                  | 2.6                  | 11.6             |  |