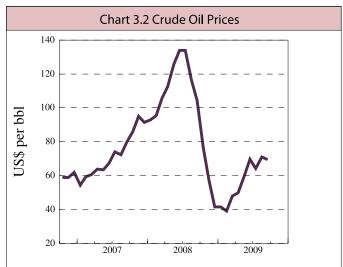

## Prices

- The average price of **crude petroleum** for September 2009 was US\$69.4, which represents a 33.3 per cent decline from a year earlier when the average price was US\$120.9.
- The average price of natural gas during September 2009 was US\$2.99 per mmbtu (Henry Hub), a decline of 60 per cent from September 2008.

## Year-on-Year Per cent Changes

|                                        |                  |        | Pea    | ak**     | Commodities                     |  |
|----------------------------------------|------------------|--------|--------|----------|---------------------------------|--|
| 4. COMMODITIES                         | Latest<br>Period | Value* | Month  | Value    | Year-on-Year<br>Per cent Change |  |
| PRICES                                 |                  |        |        |          |                                 |  |
| Crude Oil (WTI)- US\$/bbl              | Sep-09           | 69.44  | Sep-08 | 120.92   | -33.3                           |  |
| Natural Gas (Henry Hub) - US\$/mmbtu   | Sep-09           | 2.99   | Sep-08 | 8.13     | -60.8                           |  |
| Ammonia - US\$/tonne                   | Sep-09           | 283.75 | Sep-08 | 889.50   | -68.0                           |  |
| Urea - US\$/tonne                      | Sep-09           | 258.25 | Sep-08 | 807.00   | -67.7                           |  |
| Methanol - US\$/tonne                  | Sep-09           | 229.00 | Sep-08 | 411.00   | -44.3                           |  |
| Billets - US\$/tonne                   | Sep-09           | 448.00 | Sep-08 | 940.00   | -52.3                           |  |
| Wire Rods - US\$/tonne .........       | Sep-09           | 517.00 | Sep-08 | 1,500.00 | -65.5                           |  |
| Gold - US\$/ounce ..............       | Sep-09           | 996.44 | Sep-09 | 1,020.50 | 20.8                            |  |
| Wheat - US\$/bushel                    | Sep-09           | 463.38 | Sep-08 | 867.24   | -36.2                           |  |
| Corn - US\$/bushel                     | Sep-09           | 325.07 | Sep-08 | 606.00   | -39.5                           |  |
| DOMESTIC PRODUCTION                    |                  |        |        |          |                                 |  |
| Crude Oil ('000s bbls)............     | Aug-09           | 26,528 |        |          | -6.0                            |  |
| Natural Gas (millions cu m)            | Aug-09           | 28,099 | —      | _        | 1.9                             |  |
| Liquefied Natural Gas ('000s cu m).... | Aug-09           | 22,428 |        | _        | 3.9                             |  |
| Ammonia ('000s tonnes)                 | Aug-09           | 3,337  |        | _        | -1.6                            |  |
| Urea ('000s tonnes)                    | Aug-09           | 435    |        | _        | 3.7                             |  |
| Methanol ('000s tonnes)                | Aug-09           | 3,966  | _      | _        | -0.2                            |  |