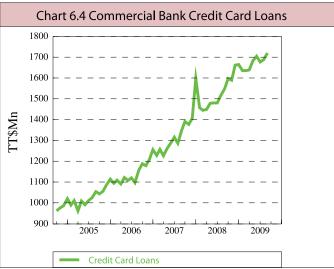

## **Retail Sales**

- **Retail Sales** declined by 11.7 per cent in the quarter ending June 2009 compared with the corresponding period in 2008.
- The major declines in **retail spending** were in the areas of Motor Vehicle and Parts, Household Appliances and Furnishings and Construction Materials and Hardware.
- On a year-on-year basis to September 2009, new motor vehicle sales fell by 27.3 per cent with sales of private passenger vehicles and commercial vehicles falling by 25.6 per cent and 29.9 percent, respectively.
- The value of outstanding **credit card loans** at the end of August 2009 was TT\$1,719 million, an increase of 11.1 per cent over the value in August 2008.

Source: Central Statistical Office and Central Bank of Trinidad and Tobago.

Chart 5.4 Commercial Bank Mortgage Loans Outstanding

**Retail Sales** 

|                                      |                  |                 | Per cent Change From |                      |                  |  |
|--------------------------------------|------------------|-----------------|----------------------|----------------------|------------------|--|
| 8. RETAIL SALES                      | Latest<br>Period | Latest<br>Value | Previous<br>3 months | Previous<br>6 months | Previous<br>Year |  |
| INDEX OF RETAIL SALES (2000 = 100)   |                  |                 |                      |                      |                  |  |
| All Sections                         | Jun-09           | 202.5           | 1.9                  | -28.0                | -11.7            |  |
| Dry Goods                            | Jun-09           | 458.3           | 4.3                  | -26.1                | 7.0              |  |
| Supermarket and Groceries            | Jun-09           | 212.4           | 5.2                  | -15.9                | 2.1              |  |
| Construction Materials and Hardware  | Jun-09           | 195.8           | -1.8                 | -20.7                | -17.9            |  |
| Household Appliances and Furnishings | Jun-09           | 117.4           | 6.0                  | -67.8                | -21.9            |  |
| Textile and Wearing Apparel          | Jun-09           | 66.7            | 28.3                 | -13.4                | 7.8              |  |
| Motor Vehicle and Parts              | Jun-09           | 211.2           | 4.2                  | -37.2                | -33.2            |  |
| Petrol Filling Stations              | Jun-09           | 144.8           | -11.9                | -18.3                | -16.4            |  |
| Other Retail Activities              | Jun-09           | 164.6           | -3.7                 | -15.2                | -6.8             |  |
| MOTOR VEHICLE SALES                  |                  |                 |                      |                      |                  |  |
| New Motor Vehicle Sales              | Sep-09           | 1,123           | 1.6                  | 40.6                 | -27.3            |  |
| Passenger Cars                       | Sep-09           | 706             | 22.6                 | 59.7                 | -25.6            |  |
| Commercial Vehicles                  | Sep-09           | 417             | -21.2                | 16.8                 | -29.9            |  |
| CREDIT CARD LOANS                    |                  |                 |                      |                      |                  |  |
| Value Outstanding (TT\$Mn)           | Aug-09           | 1,719           | 0.9                  | 5.1                  | 11.1             |  |
| Number of Accounts                   | Jun-09           | 253,537         | 1.5                  | 2.6                  | 11.6             |  |