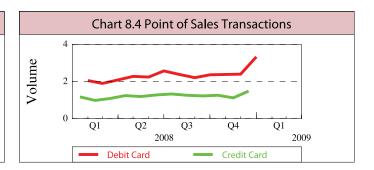

## **Retail Sales**

- **Retail Sales** declined by 11.7 per cent in the quarter ending June 2009 compared with the corresponding period in 2008.
- The major declines in **retail spending** were in the areas of Motor Vehicle and Parts, Household Appliances and Furnishings and Construction Materials and Hardware.
- On a year-on-year basis to September 2009, new motor vehicle sales fell by 27.3 per cent with sales of private passenger vehicles and commercial vehicles falling by 25.6 per cent and 29.9 percent, respectively.
- The value of outstanding **credit card loans** at the end of August 2009 was TT\$1,719 million, an increase of 11.1 per cent over the value in August 2008.

## Capital Market & Payment Systems

|                                                             |                                                                                                                 |                                                                                                                  | Per cent Change From                                                            |                                                                                |                                                                                        |  |
|-------------------------------------------------------------|-----------------------------------------------------------------------------------------------------------------|------------------------------------------------------------------------------------------------------------------|---------------------------------------------------------------------------------|--------------------------------------------------------------------------------|----------------------------------------------------------------------------------------|--|
| 11. MUTUAL FUNDS<br>Aggregate Fund Values (TT\$Mn)          | Latest<br>Period                                                                                                | Latest<br>Value                                                                                                  | Previous<br>Quarter                                                             | Previous<br>6 months                                                           | Previous<br>Year                                                                       |  |
| Money Market Funds                                          | Sep-09<br>Sep-09                                                                                                | 36,754.7<br>3,685.4                                                                                              | 9.1<br>-3.4                                                                     | 14.2<br>-7.7                                                                   | 17.2<br>-25.4                                                                          |  |
| TT\$ Funds                                                  | Sep-09<br>Sep-09                                                                                                | 30,239.2<br>10,529.7                                                                                             | 6.3<br>12.1                                                                     | 8.7<br>21.6                                                                    | 10.0<br>15.3                                                                           |  |
| Aggregate Fund Value                                        | Sep-09                                                                                                          | 40,768.9                                                                                                         | 7.7                                                                             | 11.8                                                                           | 11.3                                                                                   |  |
| Source: Central Bank of Trinidad and Tobago.                |                                                                                                                 |                                                                                                                  |                                                                                 | nt Change I                                                                    |                                                                                        |  |
| 12. STOCK INDICES                                           | Latest<br>Period                                                                                                | Latest<br>Value                                                                                                  | Previous<br>Month                                                               | Previous<br>3 months                                                           | Previous<br>Year                                                                       |  |
| T&T Composite Index                                         | Oct-09<br>Oct-09<br>Oct-09<br>Oct-09<br>Oct-09<br>30/Oct/09<br>30/Oct/09<br>30/Oct/09<br>30/Oct/09<br>30/Oct/09 | 787.7<br>1,113.0<br>586.8<br>1,947.9<br>1,086.2<br>456.8<br>2,045.1<br>9,712.7<br>1,036.2<br>5,044.6<br>10,034.7 | 0.0<br>0.7<br>-2.2<br>-0.7<br>4.1<br>-11.4<br>-0.6<br>2.1<br>0.6<br>-0.1<br>0.6 | 0.2<br>1.2<br>-2.3<br>-2.2<br>9.1<br>-11.0<br>3.6<br>4.9<br>3.9<br>7.5<br>-3.4 | -14.5<br>-10.4<br>-12.3<br>-18.7<br>2.5<br>-40.7<br>20.4<br>5.8<br>8.6<br>17.5<br>11.1 |  |
| Point of Sale Transactions - Millions<br>Debit Card: Volume | Dec-08<br>Dec-08<br>Dec-08<br>Dec-08<br>Dec-08<br>Dec-08<br>Dec-08<br>Dec-08                                    | 3.3<br>691.8<br>1.5<br>892.6<br>2.7<br>1,618.6<br>0.1<br>116.9                                                   | 39.1<br>2.7<br>32.6<br>29.8<br>10.7<br>22.6<br>-1.7<br>2.6                      | 41.1<br>3.8<br>20.3<br>19.2<br>7.4<br>20.5<br>2.0<br>15.4                      |                                                                                        |  |