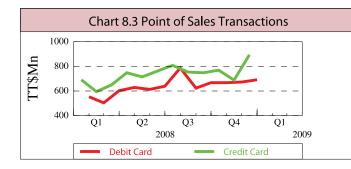

## **Retail Sales**

- **Retail Sales** declined by 11.7 per cent in the quarter ending June 2009 compared with the corresponding period in 2008.
- The major declines in **retail spending** were in the areas of Motor Vehicle and Parts, Household Appliances and Furnishings and Construction Materials and Hardware.
- On a year-on-year basis to September 2009, new motor vehicle sales fell by 27.3 per cent with sales of private passenger vehicles and commercial vehicles falling by 25.6 per cent and 29.9 percent, respectively.
- The value of outstanding **credit card loans** at the end of August 2009 was TT\$1,719 million, an increase of 11.1 per cent over the value in August 2008.

## Capital Market & Payment Systems

|                                                             |                                                                                                                 |                                                                                                                  | Per cent Change From                                                            |                                                                                |                                                                                        |  |
|-------------------------------------------------------------|-----------------------------------------------------------------------------------------------------------------|------------------------------------------------------------------------------------------------------------------|---------------------------------------------------------------------------------|--------------------------------------------------------------------------------|----------------------------------------------------------------------------------------|--|
| 11. MUTUAL FUNDS<br>Aggregate Fund Values (TT\$Mn)          | Latest<br>Period                                                                                                | Latest<br>Value                                                                                                  | Previous<br>Quarter                                                             | Previous<br>6 months                                                           | Previous<br>Year                                                                       |  |
| Money Market Funds                                          | Sep-09<br>Sep-09                                                                                                | 36,754.7<br>3,685.4                                                                                              | 9.1<br>-3.4                                                                     | 14.2<br>-7.7                                                                   | 17.2<br>-25.4                                                                          |  |
| TT\$ Funds                                                  | Sep-09<br>Sep-09                                                                                                | 30,239.2<br>10,529.7                                                                                             | 6.3<br>12.1                                                                     | 8.7<br>21.6                                                                    | 10.0<br>15.3                                                                           |  |
| Aggregate Fund Value                                        | Sep-09                                                                                                          | 40,768.9                                                                                                         | 7.7                                                                             | 11.8                                                                           | 11.3                                                                                   |  |
| Source: Central Bank of Trinidad and Tobago.                |                                                                                                                 |                                                                                                                  |                                                                                 | nt Change I                                                                    |                                                                                        |  |
| 12. STOCK INDICES                                           | Latest<br>Period                                                                                                | Latest<br>Value                                                                                                  | Previous<br>Month                                                               | Previous<br>3 months                                                           | Previous<br>Year                                                                       |  |
| T&T Composite Index                                         | Oct-09<br>Oct-09<br>Oct-09<br>Oct-09<br>Oct-09<br>30/Oct/09<br>30/Oct/09<br>30/Oct/09<br>30/Oct/09<br>30/Oct/09 | 787.7<br>1,113.0<br>586.8<br>1,947.9<br>1,086.2<br>456.8<br>2,045.1<br>9,712.7<br>1,036.2<br>5,044.6<br>10,034.7 | 0.0<br>0.7<br>-2.2<br>-0.7<br>4.1<br>-11.4<br>-0.6<br>2.1<br>0.6<br>-0.1<br>0.6 | 0.2<br>1.2<br>-2.3<br>-2.2<br>9.1<br>-11.0<br>3.6<br>4.9<br>3.9<br>7.5<br>-3.4 | -14.5<br>-10.4<br>-12.3<br>-18.7<br>2.5<br>-40.7<br>20.4<br>5.8<br>8.6<br>17.5<br>11.1 |  |
| Point of Sale Transactions - Millions<br>Debit Card: Volume | Dec-08<br>Dec-08<br>Dec-08<br>Dec-08<br>Dec-08<br>Dec-08<br>Dec-08<br>Dec-08                                    | 3.3<br>691.8<br>1.5<br>892.6<br>2.7<br>1,618.6<br>0.1<br>116.9                                                   | 39.1<br>2.7<br>32.6<br>29.8<br>10.7<br>22.6<br>-1.7<br>2.6                      | 41.1<br>3.8<br>20.3<br>19.2<br>7.4<br>20.5<br>2.0<br>15.4                      |                                                                                        |  |