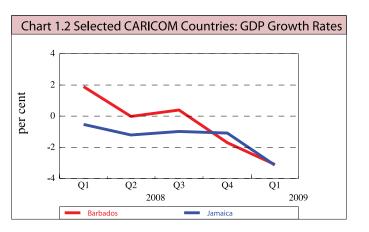

## **Gross Domestic Product**

- The Trinidad and Tobago economy contracted by 3.6 per cent in the second quarter of 2009.
- Activity in the **energy sector** showed signs of recovery with growth of 2.2 per cent in the quarter ending June 2009 compared with a decline of 1.6 per cent for the corresponding period in 2008.
- The non-energy sector declined by 7.5 per cent on a year-on-year basis to June 2009.
- Within the non-energy sector, the Distribution, Construction, Agriculture and Manufacturing sectors registered declines of 12.4 per cent, 7.3 per cent, 5.5 per cent and 4.2 per cent, respectively in the second quarter.
- Real GDP in the **United States** and the **United Kingdom** contracted by 3.8 per cent and 5.5 per cent during the second quarter of 2009. Latest data for the **Euro Area** show a decline in real activity for the second quarter of 4.8 per cent.
- In **Japan**, economic activity contracted by 7.2 per cent in the second quarter of 2009.
- Among the BRICs, economic activity grew by 7.9 per cent in China and 6.1 per cent in India in the second quarter of 2009. For the same period, real GDP declined by 1.2 per cent in Brazil.
- Latest available data indicate that real GDP contracted for the first quarter of 2009 in both **Jamaica** and **Barbados** by 3.1 per cent.

## Real GDP Growth Rates

|                                                                                                            | Year-on-Year Per cent Change                                       |                                                                        |                                                                    |                                                                |                                                                   |                                                                 |
|------------------------------------------------------------------------------------------------------------|--------------------------------------------------------------------|------------------------------------------------------------------------|--------------------------------------------------------------------|----------------------------------------------------------------|-------------------------------------------------------------------|-----------------------------------------------------------------|
| 1. REAL GDP                                                                                                | Q <b>ll</b> -09 <sup>p</sup>                                       | <b>QI-</b> 09 <sup>°</sup>                                             | QIV-08 <sup>r</sup>                                                | <b>QIII-</b> 08 <sup>'</sup>                                   | QII-08                                                            | QI-08                                                           |
| TRINIDAD & TOBAGO                                                                                          |                                                                    |                                                                        |                                                                    |                                                                |                                                                   |                                                                 |
| TotalEnergy GDPPetrochemicalsOther PetroleumNon Energy GDPConstructionManufacturingDistributionAgriculture | -3.6<br>2.2<br>1.9<br>2.2<br>-7.5<br>-7.3<br>-4.2<br>-12.4<br>-5.5 | -4.6<br>-1.2<br>-4.3<br>-0.8<br>-8.2<br>-2.0<br>-12.3<br>-14.6<br>10.9 | -1.0<br>-4.3<br>-14.4<br>-3.0<br>1.2<br>2.9<br>-8.8<br>2.9<br>26.8 | 4.2<br>1.3<br>0.4<br>1.4<br>6.2<br>3.4<br>-4.6<br>16.0<br>10.1 | 2.9<br>-1.6<br>-5.6<br>-1.0<br>6.2<br>9.7<br>-1.9<br>8.2<br>-12.3 | 2.6<br>-0.2<br>1.0<br>-0.4<br>3.9<br>7.7<br>6.6<br>8.0<br>-24.0 |
| OECD<br>United States<br>United Kingdom<br>Euro Area<br>Japan                                              | -3.8<br>-5.5<br>-4.8<br>-7.2                                       | -3.3<br>-5.0<br>-4.9<br>-8.7                                           | -1.9<br>-1.8<br>-1.9<br>-4.3                                       | 0.0<br>0.5<br>0.4<br>-0.3                                      | 1.6<br>1.8<br>1.5<br>0.6                                          | 2.0<br>2.5<br>2.2<br>1.3                                        |
| BRICS<br>Brazil<br>India<br>China                                                                          | -1.2<br>6.1<br>7.9                                                 | -1.8<br>5.8<br>6.1                                                     | 1.3<br>5.8<br>6.8                                                  | 6.8<br>7.7<br>9.0                                              | 6.2<br>7.8<br>10.1                                                | 6.1<br>8.6<br>10.6                                              |
| CARIBBEAN<br>Barbados                                                                                      | NA<br>-3.5                                                         | -3.1<br>-3.1                                                           | -1.7<br>-1.1                                                       | 0.4<br>-1.0                                                    | -0.0<br>-1.2                                                      | 1.9<br>-0.5                                                     |