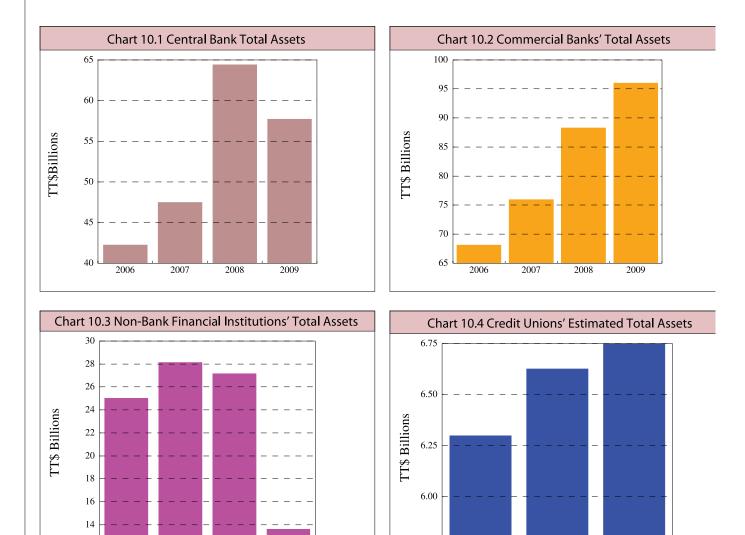

#### **Financial System Assets 15. FINANCIAL SYSTEM TOTAL ASSETS** Latest Latest Per cent Change Value From Dec-08 (TT\$Bn) Period -10.4 Central Bank . . . . . . . Sep-09 57.7 Commercial Banks. . . . . . . Sep-09 95.8 8.7 Sep-09 13.6 -49.8 Non-Bank Financial Institutions\* Life Insurance . . . Credit Unions (est.)\* Jun-09 -17.6 26.3 Dec-08 7.0 6.1 Development Banks. Jun-09 3.8 5.6 Home Mortgage Bank\*\* Dec-08 2.0 -4.8 Deposit Insurance Corporation . . . . Sep-09 7.7 1.4 National Insurance Board\*\* . . . . . . Dec-08 11.8 17.1 Unit Trust Corporation . . . . . . . . Jun-09 21.5 8.0

Source: Central Bank of Trinidad and Tobago.

\* Effective 30 January, 2009, the Central Bank assumed control of Clico Investment Bank under Section 44(d) of the Central Bank Act.

As a consequence data reported for 2009 does not include balances for Clico Investment Bank.