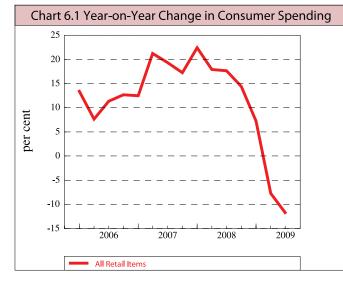

## **Retail Sales**

- **Retail Sales** declined by 11.7 per cent in the quarter ending June 2009 compared with the corresponding period in 2008.
- The major declines in **retail spending** were in the areas of Motor Vehicle and Parts, Household Appliances and Furnishings and Construction Materials and Hardware.
- On a year-on-year basis to September 2009, new motor vehicle sales fell by 27.3 per cent with sales of private passenger vehicles and commercial vehicles falling by 25.6 per cent and 29.9 percent, respectively.
- The value of outstanding **credit card loans** at the end of August 2009 was TT\$1,719 million, an increase of 11.1 per cent over the value in August 2008.