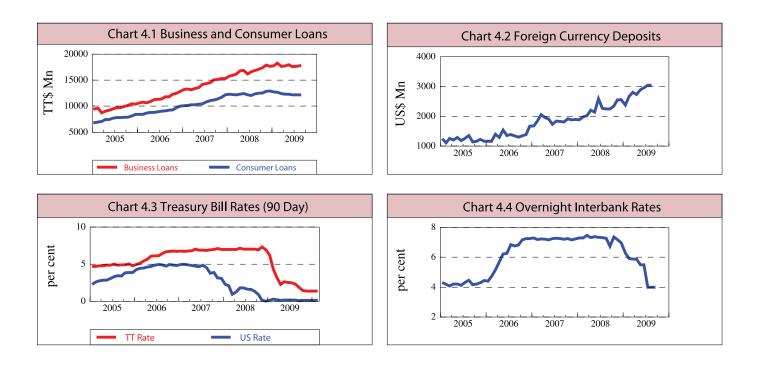

## **Interest Rates**

- The **repo rate** was reduced by 50 basis points each in the months of July, August and September 2009 to reach 6.25 per cent in September 2009.
- The **Basic Prime Lending Rate** fell by 1.50 percentage points to 11.25 per cent in September 2009 from 12.75 per cent in September 2008.
- The **3-month treasury bill rate** declined to 1.85 per cent in September 2009 from 2.33 per cent a month earlier and 7.05 per cent a year earlier.

## **Monetary Aggregates**

• **Commercial bank credit** to the private sector grew by 1.9 per cent on a year-on-year basis to August 2009.

- **Consumer credit** contracted by 1.3 per cent in the twelve months to August 2009.
- Credit to business and real estate mortgage lending grew by 5.4 per cent and 10.9 per cent, respectively in the twelve months to August 2009.

## Monetary & Banking Aggregates

|                                              |                            |                        | Value as at                  |                              |                         |  |
|----------------------------------------------|----------------------------|------------------------|------------------------------|------------------------------|-------------------------|--|
| 5. INTEREST RATES (%)                        | Latest<br><u>Perio</u> d   | Latest<br><u>Value</u> | Previous<br><u>Mont</u> h    | Previous<br>3 <u>Mont</u> hs | Previous<br><u>Year</u> |  |
| Repo Rate                                    | Sep-09<br>Sep-09<br>Sep-09 | 6.25<br>4.00<br>1.85   | 6.75<br>4.00<br>2.33         | 7.50<br>5.50<br>2.56         | 8.75<br>6.50<br>7.05    |  |
| Basic Prime Lending Rate                     | Sep-09<br>Sep-09           | 11.25<br>1.75          | 11.75<br>2.17                | 12.50<br>2.37                | 12.75<br>5.70           |  |
|                                              |                            |                        | Per ce                       | nt Change l                  | From                    |  |
| 6. MONETARY & BANKING AGGREGATES<br>(TT\$Mn) | Latest<br><u>Perio</u> d   | Latest<br><u>Value</u> | Previous<br>3 <u>Mont</u> hs | Previous<br>6 <u>Mont</u> hs | Previous<br><u>Year</u> |  |
| Currency in Active Circulation               | Aug-09                     | 3,627.7                | 0.7                          | 2.1                          | 9.2                     |  |
| Demand Deposits                              | Aug-09                     | 13,913.7               | 9.7                          | 17.5                         | 29.2                    |  |
| Savings Deposits                             | Aug-09                     | 15,250.4               | 3.7                          | 6.3                          | 10.0                    |  |
| Time Deposits                                | Aug-09                     | 12,288.0               | -8.2                         | -7.4                         | 15.0                    |  |
| Commercial Banks.                            | Aug-09                     | 19,169.4               | 5.3                          | 14.6                         | 35.6                    |  |
| NFIs                                         | Aug-09                     | 170.0                  | 2.6                          | 34.3                         | -95.1                   |  |
| Monetary Base                                | Aug-09                     | 15,021.2               | 0.8                          | 0.7                          | 27.1                    |  |
| M1-A                                         | Aug-09                     | 17,541.4               | 7.7                          | 13.9                         | 24.5                    |  |
| M2                                           | Aug-09                     | 45,079.8               | 1.6                          | 4.8                          | 16.7                    |  |
| M2*                                          | Aug-09                     | 64,249.1               | 2.7                          | 7.5                          | 21.7                    |  |
| M3                                           | Aug-09                     | 45,923.6               | 1.7                          | 4.7                          | 8.6                     |  |
| M3*                                          | Aug-09                     | 65,263.0               | 2.7                          | 7.5                          | 8.9                     |  |
| Commercial Banks:                            |                            |                        |                              |                              |                         |  |
| Credit to Private Sector                     | Aug-09                     | 39,592.0               | -0.3                         | -1.9                         | 1.9                     |  |
| Business Loans                               | Aug-09                     | 17,770.6               | -1.1                         | -2.7                         | 5.4                     |  |
| Consumer Loans                               | Aug-09                     | 12,191.1               | -0.8                         | -3.7                         | -1.4                    |  |
| Real Estate Mortgage Loans                   | Aug-09                     | 8,451.4                | 2.4                          | 3.1                          | 11.0                    |  |