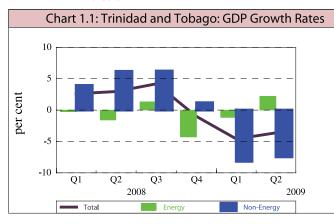

## **Gross Domestic Product**

- The Trinidad and Tobago economy contracted by 3.6 per cent in the second quarter of 2009.
- Activity in the **energy sector** showed signs of recovery with growth of 2.2 per cent in the quarter ending June 2009 compared with a decline of 1.6 per cent for the corresponding period in 2008.
- The non-energy sector declined by 7.5 per cent on a year-on-year basis to June 2009.
- Within the non-energy sector, the Distribution, Construction, Agriculture and Manufacturing sectors registered declines of 12.4 per cent, 7.3 per cent, 5.5 per cent and 4.2 per cent, respectively in the second quarter.
- Real GDP in the **United States** and the **United Kingdom** contracted by 3.8 per cent and 5.5 per cent during the second quarter of 2009. Latest data for the **Euro Area** show a decline in real activity for the second quarter of 4.8 per cent.
- In **Japan**, economic activity contracted by 7.2 per cent in the second quarter of 2009.
- Among the BRICs, economic activity grew by 7.9 per cent in China and 6.1 per cent in India in the second quarter of 2009. For the same period, real GDP declined by 1.2 per cent in Brazil.
- Latest available data indicate that real GDP contracted for the first quarter of 2009 in both **Jamaica** and **Barbados** by 3.1 per cent.

## Real GDP Growth Rates

|                                                                                                            | Year-on-Year Per cent Change                                       |                                                                        |                                                                    |                                                                |                                                                   |                                                                 |
|------------------------------------------------------------------------------------------------------------|--------------------------------------------------------------------|------------------------------------------------------------------------|--------------------------------------------------------------------|----------------------------------------------------------------|-------------------------------------------------------------------|-----------------------------------------------------------------|
| 1. REAL GDP                                                                                                | Q <b>ll</b> -09 <sup>p</sup>                                       | <b>QI-</b> 09 <sup>°</sup>                                             | QIV-08 <sup>r</sup>                                                | <b>QIII-</b> 08 <sup>'</sup>                                   | QII-08                                                            | QI-08                                                           |
| TRINIDAD & TOBAGO                                                                                          |                                                                    |                                                                        |                                                                    |                                                                |                                                                   |                                                                 |
| TotalEnergy GDPPetrochemicalsOther PetroleumNon Energy GDPConstructionManufacturingDistributionAgriculture | -3.6<br>2.2<br>1.9<br>2.2<br>-7.5<br>-7.3<br>-4.2<br>-12.4<br>-5.5 | -4.6<br>-1.2<br>-4.3<br>-0.8<br>-8.2<br>-2.0<br>-12.3<br>-14.6<br>10.9 | -1.0<br>-4.3<br>-14.4<br>-3.0<br>1.2<br>2.9<br>-8.8<br>2.9<br>26.8 | 4.2<br>1.3<br>0.4<br>1.4<br>6.2<br>3.4<br>-4.6<br>16.0<br>10.1 | 2.9<br>-1.6<br>-5.6<br>-1.0<br>6.2<br>9.7<br>-1.9<br>8.2<br>-12.3 | 2.6<br>-0.2<br>1.0<br>-0.4<br>3.9<br>7.7<br>6.6<br>8.0<br>-24.0 |
| OECD<br>United States<br>United Kingdom<br>Euro Area<br>Japan                                              | -3.8<br>-5.5<br>-4.8<br>-7.2                                       | -3.3<br>-5.0<br>-4.9<br>-8.7                                           | -1.9<br>-1.8<br>-1.9<br>-4.3                                       | 0.0<br>0.5<br>0.4<br>-0.3                                      | 1.6<br>1.8<br>1.5<br>0.6                                          | 2.0<br>2.5<br>2.2<br>1.3                                        |
| BRICS<br>Brazil<br>India<br>China                                                                          | -1.2<br>6.1<br>7.9                                                 | -1.8<br>5.8<br>6.1                                                     | 1.3<br>5.8<br>6.8                                                  | 6.8<br>7.7<br>9.0                                              | 6.2<br>7.8<br>10.1                                                | 6.1<br>8.6<br>10.6                                              |
| CARIBBEAN<br>Barbados                                                                                      | NA<br>-3.5                                                         | -3.1<br>-3.1                                                           | -1.7<br>-1.1                                                       | 0.4<br>-1.0                                                    | -0.0<br>-1.2                                                      | 1.9<br>-0.5                                                     |