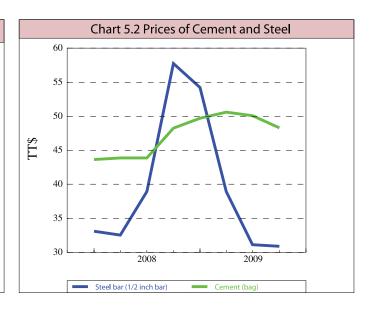

## Real Estate Market and Indicators of Construction Activity

- **Residential median house** prices fell to TT\$856,000 in June 2009, a decline of 14 per cent over the last year but remained virtually unchanged from March 2009.
- The retail price of ½ inch steel fell by 46.5 per cent on a year-on-year basis to June 2009 while that for ¼ inch steel declined by 39.5 per cent.
- New residential mortgage loans approved and disbursed for June 2009 declined by 18.6 per cent and 16.1 per cent, respectively compared with June 2008.

#### Real Estate Market and Indicators of Construction Activity

|                                                                   |                  |                 | Per o<br>Change     | cent<br>e From   |
|-------------------------------------------------------------------|------------------|-----------------|---------------------|------------------|
| 7. REAL ESTATE MARKET                                             | Latest<br>Period | Latest<br>Value | Previous<br>Quarter | Previous<br>Year |
| CONSTRUCTION MATERIAL PRICES (TT\$)                               |                  |                 |                     |                  |
| Cement (price/bag)                                                | Sep-09           | 48.3            | -3.6                | 0.1              |
| Gravel (price/12cu yrds)                                          | Sep-09           | 2,731.3         | 0.0                 | 7.5              |
| Plastering Sand (price/8cu yrds)<br>Concrete Blocks (price/block) | Sep-09           | 1,258.0         | -1.9                | 17.0             |
| 100mm (4′x8′x16′)..........                                       | Sep-09           | 6.2             | -0.6                | -5.6             |
| 150mm (6′x8′x16′)                                                 | Sep-09           | 7.4             | -1.5                | -19.3            |
| 1/4′                                                              | Sep-09           | 8.3             | -0.4                | -39.5            |
| 1/2′                                                              | Sep-09           | 30.9            | -0.7                | -46.5            |
| REAL ESTATE MORTGAGE LOANS (TT\$Mn)                               |                  |                 |                     |                  |
| Real Estate Mortgage Loans Approved                               | Sep-09           | 713.6           | 16.7                | -18.6            |
| Real Estate Mortgage Loans Disbursed                              | Sep-09           | 663.7           | 18.7                | -16.1            |
| Real Estate Mortgage Loans Outstanding                            | Sep-09           | 8,489.1         | 0.9                 | 9.3              |
| Median House Prices (TT\$000s)                                    | Jun-09           | 856.00          | -0.2                | -14.4            |