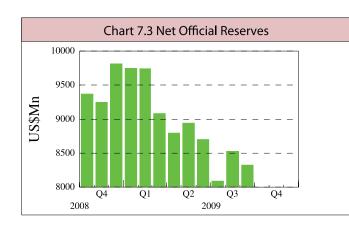

#### Balance of Payments & the Foreign Exchange Market

|                                                            |                            |                               | Per cent Change From |                      |                         |  |
|------------------------------------------------------------|----------------------------|-------------------------------|----------------------|----------------------|-------------------------|--|
| 9. BALANCE OF PAYMENTS                                     | Latest<br>Period           | Latest<br>Value               | Previous<br>Quarter  | Previous<br>6 months | Previous<br>Year        |  |
| US\$Mn<br>Current Account Surplus(+)/Deficit(-) .          | Jun-09                     | 2,221.4                       |                      |                      | -38.6                   |  |
| of which: Exports                                          | Jun-09                     | 5,770.8                       |                      |                      | -31.8<br>-31.1          |  |
| Imports                                                    | Jun-09<br>Jun-09<br>Jun-09 | 3,332.2<br>-2,727.5<br>-578.1 | -                    |                      | -31.1<br>75.1<br>-128.1 |  |
| Net Official Reserves                                      | Sep-09                     | 8,323.7                       | -2.4                 | -8.3                 | -10.0                   |  |
| COMPETITIVENESS INDICATORS<br>Real Effective Exchange Rate | Sep-09                     | 133.4                         | 1.6                  | 0.9                  | 4.8                     |  |
| Unit Labour Cost                                           | Mar-09<br>Jun-09           | 27.0<br>94.6                  | 7.6<br>-5.8          | 4.7<br>-13.5         | -8.5<br>-13.4           |  |
|                                                            |                            |                               |                      |                      |                         |  |