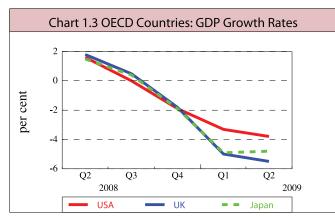

## **Gross Domestic Product**

- The Trinidad and Tobago economy contracted by 3.6 per cent in the second quarter of 2009.
- Activity in the **energy sector** showed signs of recovery with growth of 2.2 per cent in the quarter ending June 2009 compared with a decline of 1.6 per cent for the corresponding period in 2008.
- The non-energy sector declined by 7.5 per cent on a year-on-year basis to June 2009.
- Within the non-energy sector, the Distribution, Construction, Agriculture and Manufacturing sectors registered declines of 12.4 per cent, 7.3 per cent, 5.5 per cent and 4.2 per cent, respectively in the second quarter.
- Real GDP in the **United States** and the **United Kingdom** contracted by 3.8 per cent and 5.5 per cent during the second quarter of 2009. Latest data for the **Euro Area** show a decline in real activity for the second quarter of 4.8 per cent.
- In **Japan**, economic activity contracted by 7.2 per cent in the second quarter of 2009.
- Among the BRICs, economic activity grew by 7.9 per cent in China and 6.1 per cent in India in the second quarter of 2009. For the same period, real GDP declined by 1.2 per cent in Brazil.
- Latest available data indicate that real GDP contracted for the first quarter of 2009 in both **Jamaica** and **Barbados** by 3.1 per cent.

## Real GDP Growth Rates

|                                                                                                            | Year-on-Year Per cent Change                                       |                                                                        |                                                                    |                                                                |                                                                   |                                                                 |
|------------------------------------------------------------------------------------------------------------|--------------------------------------------------------------------|------------------------------------------------------------------------|--------------------------------------------------------------------|----------------------------------------------------------------|-------------------------------------------------------------------|-----------------------------------------------------------------|
| 1. REAL GDP                                                                                                | Q <b>ll</b> -09 <sup>p</sup>                                       | <b>QI-</b> 09 <sup>°</sup>                                             | QIV-08 <sup>r</sup>                                                | <b>QIII-</b> 08 <sup>'</sup>                                   | QII-08                                                            | QI-08                                                           |
| TRINIDAD & TOBAGO                                                                                          |                                                                    |                                                                        |                                                                    |                                                                |                                                                   |                                                                 |
| TotalEnergy GDPPetrochemicalsOther PetroleumNon Energy GDPConstructionManufacturingDistributionAgriculture | -3.6<br>2.2<br>1.9<br>2.2<br>-7.5<br>-7.3<br>-4.2<br>-12.4<br>-5.5 | -4.6<br>-1.2<br>-4.3<br>-0.8<br>-8.2<br>-2.0<br>-12.3<br>-14.6<br>10.9 | -1.0<br>-4.3<br>-14.4<br>-3.0<br>1.2<br>2.9<br>-8.8<br>2.9<br>26.8 | 4.2<br>1.3<br>0.4<br>1.4<br>6.2<br>3.4<br>-4.6<br>16.0<br>10.1 | 2.9<br>-1.6<br>-5.6<br>-1.0<br>6.2<br>9.7<br>-1.9<br>8.2<br>-12.3 | 2.6<br>-0.2<br>1.0<br>-0.4<br>3.9<br>7.7<br>6.6<br>8.0<br>-24.0 |
| OECD<br>United States<br>United Kingdom<br>Euro Area<br>Japan                                              | -3.8<br>-5.5<br>-4.8<br>-7.2                                       | -3.3<br>-5.0<br>-4.9<br>-8.7                                           | -1.9<br>-1.8<br>-1.9<br>-4.3                                       | 0.0<br>0.5<br>0.4<br>-0.3                                      | 1.6<br>1.8<br>1.5<br>0.6                                          | 2.0<br>2.5<br>2.2<br>1.3                                        |
| BRICS<br>Brazil<br>India<br>China                                                                          | -1.2<br>6.1<br>7.9                                                 | -1.8<br>5.8<br>6.1                                                     | 1.3<br>5.8<br>6.8                                                  | 6.8<br>7.7<br>9.0                                              | 6.2<br>7.8<br>10.1                                                | 6.1<br>8.6<br>10.6                                              |
| CARIBBEAN<br>Barbados                                                                                      | NA<br>-3.5                                                         | -3.1<br>-3.1                                                           | -1.7<br>-1.1                                                       | 0.4<br>-1.0                                                    | -0.0<br>-1.2                                                      | 1.9<br>-0.5                                                     |