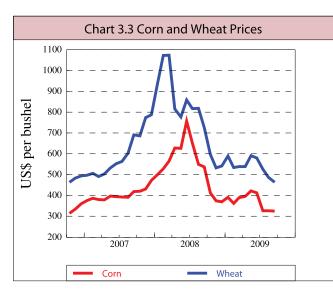

## Year-on-Year Per cent Changes

|                                        |                  |        | Pea    | ak**     | Commodities                     |  |
|----------------------------------------|------------------|--------|--------|----------|---------------------------------|--|
| 4. COMMODITIES                         | Latest<br>Period | Value* | Month  | Value    | Year-on-Year<br>Per cent Change |  |
| PRICES                                 |                  |        |        |          |                                 |  |
| Crude Oil (WTI)- US\$/bbl              | Sep-09           | 69.44  | Sep-08 | 120.92   | -33.3                           |  |
| Natural Gas (Henry Hub) - US\$/mmbtu   | Sep-09           | 2.99   | Sep-08 | 8.13     | -60.8                           |  |
| Ammonia - US\$/tonne                   | Sep-09           | 283.75 | Sep-08 | 889.50   | -68.0                           |  |
| Urea - US\$/tonne                      | Sep-09           | 258.25 | Sep-08 | 807.00   | -67.7                           |  |
| Methanol - US\$/tonne                  | Sep-09           | 229.00 | Sep-08 | 411.00   | -44.3                           |  |
| Billets - US\$/tonne                   | Sep-09           | 448.00 | Sep-08 | 940.00   | -52.3                           |  |
| Wire Rods - US\$/tonne .........       | Sep-09           | 517.00 | Sep-08 | 1,500.00 | -65.5                           |  |
| Gold - US\$/ounce ..............       | Sep-09           | 996.44 | Sep-09 | 1,020.50 | 20.8                            |  |
| Wheat - US\$/bushel                    | Sep-09           | 463.38 | Sep-08 | 867.24   | -36.2                           |  |
| Corn - US\$/bushel                     | Sep-09           | 325.07 | Sep-08 | 606.00   | -39.5                           |  |
| DOMESTIC PRODUCTION                    |                  |        |        |          |                                 |  |
| Crude Oil ('000s bbls)............     | Aug-09           | 26,528 |        |          | -6.0                            |  |
| Natural Gas (millions cu m)            | Aug-09           | 28,099 | —      | _        | 1.9                             |  |
| Liquefied Natural Gas ('000s cu m).... | Aug-09           | 22,428 |        | _        | 3.9                             |  |
| Ammonia ('000s tonnes)                 | Aug-09           | 3,337  |        | _        | -1.6                            |  |
| Urea ('000s tonnes)                    | Aug-09           | 435    |        | _        | 3.7                             |  |
| Methanol ('000s tonnes)                | Aug-09           | 3,966  | _      | _        | -0.2                            |  |