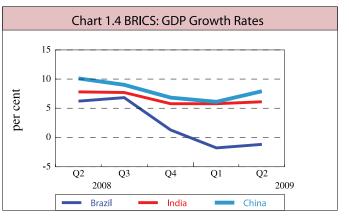

## **Gross Domestic Product**

- The Trinidad and Tobago economy contracted by 3.6 per cent in the second quarter of 2009.
- Activity in the **energy sector** showed signs of recovery with growth of 2.2 per cent in the quarter ending June 2009 compared with a decline of 1.6 per cent for the corresponding period in 2008.
- The non-energy sector declined by 7.5 per cent on a year-on-year basis to June 2009.
- Within the non-energy sector, the Distribution, Construction, Agriculture and Manufacturing sectors registered declines of 12.4 per cent, 7.3 per cent, 5.5 per cent and 4.2 per cent, respectively in the second quarter.
- Real GDP in the **United States** and the **United Kingdom** contracted by 3.8 per cent and 5.5 per cent during the second quarter of 2009. Latest data for the **Euro Area** show a decline in real activity for the second quarter of 4.8 per cent.
- In **Japan**, economic activity contracted by 7.2 per cent in the second quarter of 2009.
- Among the BRICs, economic activity grew by 7.9 per cent in China and 6.1 per cent in India in the second quarter of 2009. For the same period, real GDP declined by 1.2 per cent in Brazil.
- Latest available data indicate that real GDP contracted for the first quarter of 2009 in both **Jamaica** and **Barbados** by 3.1 per cent.

## Real GDP Growth Rates

|                                                                                                            | Year-on-Year Per cent Change                                       |                                                                        |                                                                    |                                                                |                                                                   |                                                                 |
|------------------------------------------------------------------------------------------------------------|--------------------------------------------------------------------|------------------------------------------------------------------------|--------------------------------------------------------------------|----------------------------------------------------------------|-------------------------------------------------------------------|-----------------------------------------------------------------|
| 1. REAL GDP                                                                                                | Q <b>ll</b> -09 <sup>p</sup>                                       | <b>QI-</b> 09 <sup>°</sup>                                             | QIV-08 <sup>r</sup>                                                | <b>QIII-</b> 08 <sup>'</sup>                                   | QII-08                                                            | QI-08                                                           |
| TRINIDAD & TOBAGO                                                                                          |                                                                    |                                                                        |                                                                    |                                                                |                                                                   |                                                                 |
| TotalEnergy GDPPetrochemicalsOther PetroleumNon Energy GDPConstructionManufacturingDistributionAgriculture | -3.6<br>2.2<br>1.9<br>2.2<br>-7.5<br>-7.3<br>-4.2<br>-12.4<br>-5.5 | -4.6<br>-1.2<br>-4.3<br>-0.8<br>-8.2<br>-2.0<br>-12.3<br>-14.6<br>10.9 | -1.0<br>-4.3<br>-14.4<br>-3.0<br>1.2<br>2.9<br>-8.8<br>2.9<br>26.8 | 4.2<br>1.3<br>0.4<br>1.4<br>6.2<br>3.4<br>-4.6<br>16.0<br>10.1 | 2.9<br>-1.6<br>-5.6<br>-1.0<br>6.2<br>9.7<br>-1.9<br>8.2<br>-12.3 | 2.6<br>-0.2<br>1.0<br>-0.4<br>3.9<br>7.7<br>6.6<br>8.0<br>-24.0 |
| OECD<br>United States<br>United Kingdom<br>Euro Area<br>Japan                                              | -3.8<br>-5.5<br>-4.8<br>-7.2                                       | -3.3<br>-5.0<br>-4.9<br>-8.7                                           | -1.9<br>-1.8<br>-1.9<br>-4.3                                       | 0.0<br>0.5<br>0.4<br>-0.3                                      | 1.6<br>1.8<br>1.5<br>0.6                                          | 2.0<br>2.5<br>2.2<br>1.3                                        |
| BRICS<br>Brazil<br>India<br>China                                                                          | -1.2<br>6.1<br>7.9                                                 | -1.8<br>5.8<br>6.1                                                     | 1.3<br>5.8<br>6.8                                                  | 6.8<br>7.7<br>9.0                                              | 6.2<br>7.8<br>10.1                                                | 6.1<br>8.6<br>10.6                                              |
| CARIBBEAN<br>Barbados                                                                                      | NA<br>-3.5                                                         | -3.1<br>-3.1                                                           | -1.7<br>-1.1                                                       | 0.4<br>-1.0                                                    | -0.0<br>-1.2                                                      | 1.9<br>-0.5                                                     |