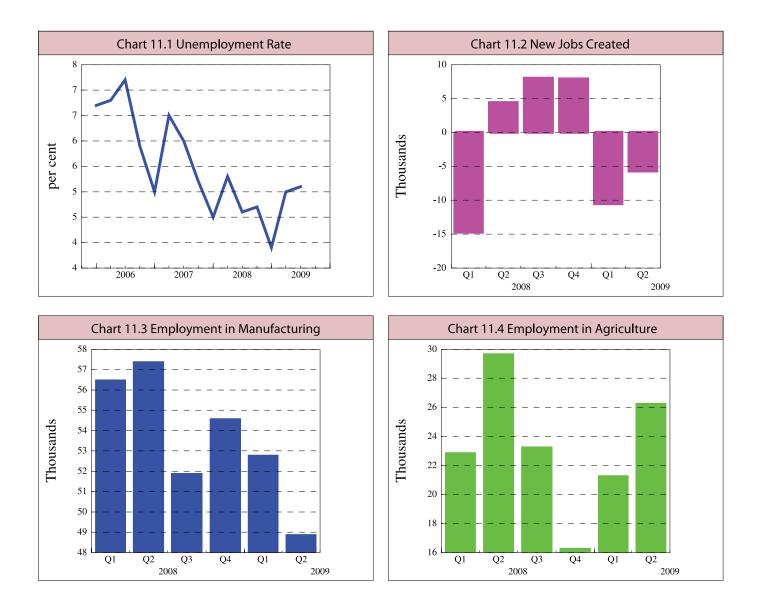

## Labour Force

- The **unemployment rate** rose to 5.1 per cent in the quarter ending June 2009, a slight up tick from the 5.0 per cent recorded in the previous quarter.
- On a year-on-year basis to June 2009, employment in the Manufacturing, Agriculture and Energy sectors fell by 14.8 per cent, 11.4 per cent and 9.4 per cent, respectively.

### Labour Market

| 16. LABOUR FORCE<br>('000s of persons)                                                                                                                                             |                                                          |                                                 | Per cent Change From                        |                                               |                                               |  |
|------------------------------------------------------------------------------------------------------------------------------------------------------------------------------------|----------------------------------------------------------|-------------------------------------------------|---------------------------------------------|-----------------------------------------------|-----------------------------------------------|--|
|                                                                                                                                                                                    | Latest<br><u>Perio</u> d                                 | Latest<br><u>Value</u>                          | Previous<br>Q <u>uarte</u> r                | Previous<br>6 <u>month</u> s                  | Previous<br><u>Year</u>                       |  |
| Non-Institutional Population                                                                                                                                                       | Jun-09<br>Jun-09                                         | 991.2<br>624.3                                  | 0.1<br>-0.9                                 | 0.2<br>-1.5                                   | 0.4<br>0.5                                    |  |
| Employment       Petroleum         Petroleum       Manufacturing         Manufacturing       Agriculture         Agriculture       Agriculture         Construction       Services | Jun-09<br>Jun-09<br>Jun-09<br>Jun-09<br>Jun-09<br>Jun-09 | 592.5<br>19.2<br>48.9<br>26.3<br>114.9<br>381.5 | -1.0<br>-1.0<br>-7.4<br>23.5<br>3.0<br>-2.6 | -2.7<br>-16.2<br>-10.4<br>61.3<br>2.1<br>-5.1 | -0.1<br>-9.4<br>-14.8<br>-11.4<br>-1.3<br>3.8 |  |
| Unemployment Rate (%)                                                                                                                                                              | Jun-09                                                   | 5.1                                             | 2.0                                         | 30.8                                          | 10.9                                          |  |
| Participation Rate (%)                                                                                                                                                             | Jun-09                                                   | 63.0                                            | -1.0                                        | -1.7                                          | 0.1                                           |  |